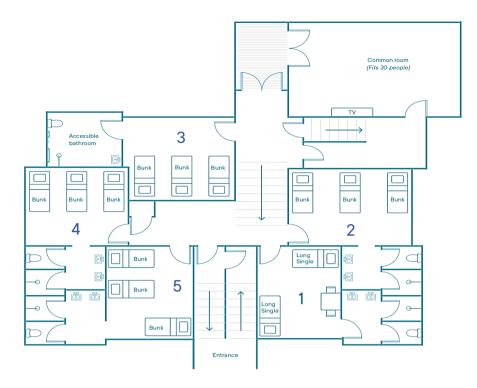

### **Stingray Ground Floor**

CRU will provide a mattress for all rooms (NB: mattresses are long singles).

| Bedroom 1 (Teachers/ Leaders) |      |
|-------------------------------|------|
| Bed No.                       | Name |
| 1                             |      |
| 2                             |      |

| Bedroom 2 |      |
|-----------|------|
| Bed No.   | Name |
| 1         |      |
| 2         |      |
| 3         |      |
| 4         |      |
| 5         |      |
| 6         |      |

| Bedroom 4 |      |  |
|-----------|------|--|
| Bed No.   | Name |  |
| 1         |      |  |
| 2         |      |  |
| 3         |      |  |
| 4         |      |  |
| 5         |      |  |
| 6         |      |  |

| Bedroom 3 (accessible) |      |  |
|------------------------|------|--|
| Bed No.                | Name |  |
| 1                      |      |  |
| 2                      |      |  |
| 3                      |      |  |
| 4                      |      |  |
| 5                      |      |  |
| 6                      |      |  |

| Bedroom 5 |      |  |
|-----------|------|--|
| Bed No.   | Name |  |
| 1         |      |  |
| 2         |      |  |
| 3         |      |  |
| 4         |      |  |
| 5         |      |  |
| 6         |      |  |

## **Stingray First Floor**

CRU will provide a mattress for all rooms (NB: mattresses are long singles).

Each guest must bring all their own **pillow** and linen (including pillow case, sheets, towel, sleeping bag, doona or blankets). For fully-programmed CRU Educational Camps, teachers are provided with a complimentary linen set (including towels).

| Bedroom 6 (Teachers/ Leaders) |      |  |
|-------------------------------|------|--|
| Bed No.                       | Name |  |
| 1                             |      |  |
| 2                             |      |  |

Bed No.

| Bedroom 7 |      |  |
|-----------|------|--|
| Bed No.   | Name |  |
| 1         |      |  |
| 2         |      |  |
| 3         |      |  |
| 4         |      |  |
| 5         |      |  |
| 6         |      |  |

| Bed No. Name |           |    | Bed No. | Name       |
|--------------|-----------|----|---------|------------|
|              | Bedroom 9 |    |         | Bedroom 10 |
|              |           | ļ. |         |            |
| 6            |           |    | 6       |            |
| 5            |           |    | 5       |            |
| 4            |           |    | 4       |            |
| 3            |           |    | 3       |            |
| 2            |           |    | 2       |            |

| Deurooni 9 |      |  |
|------------|------|--|
| Bed No.    | Name |  |
| 1          |      |  |
| 2          |      |  |
| 3          |      |  |
| 4          |      |  |
| 5          |      |  |
| 6          |      |  |

| Bedroom 10 |      |  |
|------------|------|--|
| Bed No.    | Name |  |
| 1          |      |  |
| 2          |      |  |
| 3          |      |  |
| 4          |      |  |
| 5          |      |  |
| 6          |      |  |

Bedroom 8

Name