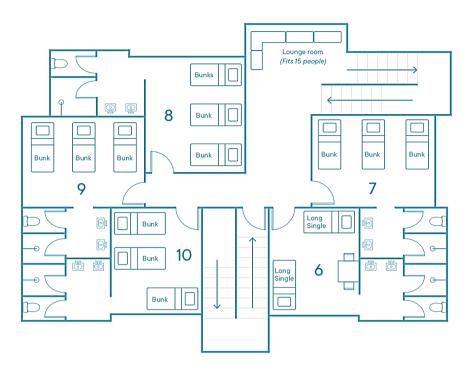

## **Wobbegong Ground Floor**

CRU will provide a mattress for all rooms (NB: mattresses are long singles).

| Bedroom 1 (Teachers/ Leaders) |      |  |
|-------------------------------|------|--|
| Bed No.                       | Name |  |
| 1                             |      |  |
| 2                             |      |  |

| Bedroom 2 |      |  |
|-----------|------|--|
| Bed No.   | Name |  |
| 1         |      |  |
| 2         |      |  |
| 3         |      |  |
| 4         |      |  |
| 5         |      |  |
| 6         |      |  |

| Bedroom 4 |      |  |
|-----------|------|--|
| Bed No.   | Name |  |
| 1         |      |  |
| 2         |      |  |
| 3         |      |  |
| 4         |      |  |
| 5         |      |  |
| 6         |      |  |

| Bedroom 3 (accessible) |      |  |
|------------------------|------|--|
| Bed No.                | Name |  |
| 1                      |      |  |
| 2                      |      |  |
| 3                      |      |  |
| 4                      |      |  |
| 5                      |      |  |
| 6                      |      |  |

| Bedroom 5 |      |
|-----------|------|
| Bed No.   | Name |
| 1         |      |
| 2         |      |
| 3         |      |
| 4         |      |
| 5         |      |
| 6         |      |

## **Wobbegong First Floor**

CRU will provide a mattress for all rooms (NB: mattresses are long singles).

| Bedroom 6 (Teachers/ Leaders) |      |
|-------------------------------|------|
| Bed No.                       | Name |
| 1                             |      |
| 2                             |      |

| Bedroom 7 |      |
|-----------|------|
| Bed No.   | Name |
| 1         |      |
| 2         |      |
| 3         |      |
| 4         |      |
| 5         |      |
| 6         |      |

|         | Bedroom 9 |
|---------|-----------|
| Bed No. | Name      |
| 1       |           |
| 2       |           |
| 3       |           |
| 4       |           |
| 5       |           |
| 6       |           |

| Bedroom 8 |      |
|-----------|------|
| Bed No.   | Name |
| 1         |      |
| 2         |      |
| 3         |      |
| 4         |      |
| 5         |      |
| 6         |      |

| Bedroom 10 |      |
|------------|------|
| Bed No.    | Name |
| 1          |      |
| 2          |      |
| 3          |      |
| 4          |      |
| 5          |      |
| 6          |      |