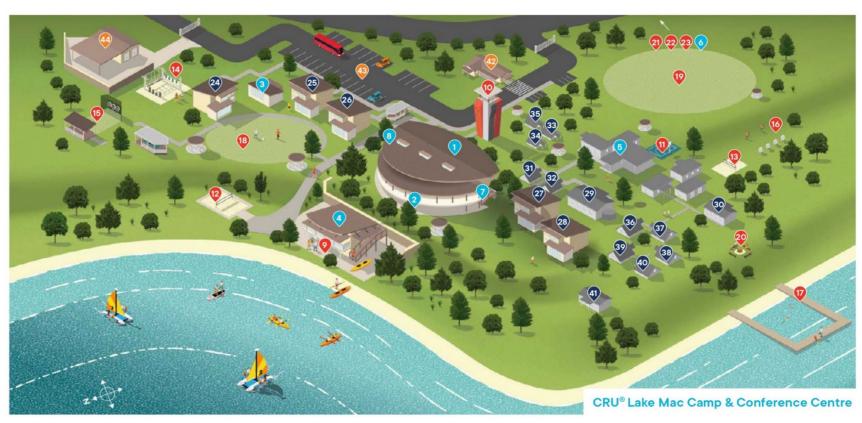

#### Conference facilities

- 1 Dining Hall
- 2 Conference Rooms
- 3 Bay View Meeting Room
- 4 Boathouse Meeting Room
- 5 Hilltop Hall
- 6 The Shelter
- 7 Bay View Retreat
- 8 Jetty View Retreat

#### Activities

- Boathouse

Beach Volleyball2

- Basketball
- Beach Volleyball1
- Challenge Course
- Archery Range1
- Archery Range 2

- Jetty
- 10 Abseiling/Rock Climbing Recreation Space1

  - Recreation Space 2
  - Campfire
  - The 100 acres
  - Bushwalking
  - Orienteering

#### Accommodation

- Stingray

- Pelican Teachers/

- Teachers/ Leaders Cabin
- A-frame 1
- A-frame 2
- A-frame 3
- A-frame 4
- A-frame 5

- 36 A-frame 6
- 37 A-frame 7
- 38 A-frame 8
- A-frame 9
- A-frame 10
- Honeymooners' Lodge (Teachers/Leaders)

42 Office

43 Carpark

Maintenance Shed

and Carport

- Dolphin
- Wobbegong
- Sea Hawk
- Leaders Lodge