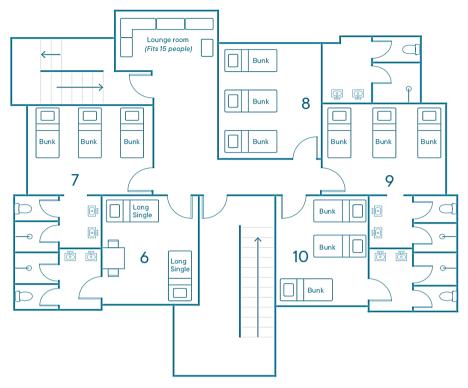

## **Dolphin First Floor**

CRU will provide a mattress for all rooms (NB: mattresses are long singles).

| Bedroom 6 (Teachers/ Leaders) |      |
|-------------------------------|------|
| Bed No.                       | Name |
| 1                             |      |
| 2                             |      |

| Bedroom 7 |      |
|-----------|------|
| Bed No.   | Name |
| 1         |      |
| 2         |      |
| 3         |      |
| 4         |      |
| 5         |      |
| 6         |      |

| Bedroom 9 |      |
|-----------|------|
| Bed No.   | Name |
| 1         |      |
| 2         |      |
| 3         |      |
| 4         |      |
| 5         |      |
| 6         |      |

| Bedroom 8 |      |
|-----------|------|
| Bed No.   | Name |
| 1         |      |
| 2         |      |
| 3         |      |
| 4         |      |
| 5         |      |
| 6         |      |

| Bedroom 10 |      |
|------------|------|
| Bed No.    | Name |
| 1          |      |
| 2          |      |
| 3          |      |
| 4          |      |
| 5          |      |
| 6          |      |