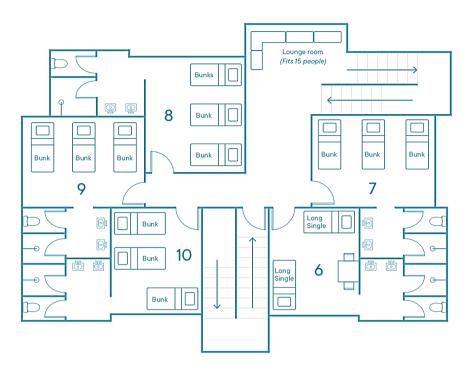

### **Stingray Ground Floor**

CRU will provide a mattress for all rooms (NB: mattresses are long singles).

| Bedroom 1 (Teachers/ Leaders) |      |
|-------------------------------|------|
| Bed No.                       | Name |
| 1                             |      |
| 2                             |      |

| Bedroom 2 |      |
|-----------|------|
| Bed No.   | Name |
| 1         |      |
| 2         |      |
| 3         |      |
| 4         |      |
| 5         |      |
| 6         |      |

| Bedroom 4 |      |  |
|-----------|------|--|
| Bed No.   | Name |  |
| 1         |      |  |
| 2         |      |  |
| 3         |      |  |
| 4         |      |  |
| 5         |      |  |
| 6         |      |  |

| Bedroom 3 (accessible) |      |  |
|------------------------|------|--|
| Bed No.                | Name |  |
| 1                      |      |  |
| 2                      |      |  |
| 3                      |      |  |
| 4                      |      |  |
| 5                      |      |  |
| 6                      |      |  |

| Bedroom 5 |      |  |
|-----------|------|--|
| Bed No.   | Name |  |
| 1         |      |  |
| 2         |      |  |
| 3         |      |  |
| 4         |      |  |
| 5         |      |  |
| 6         |      |  |