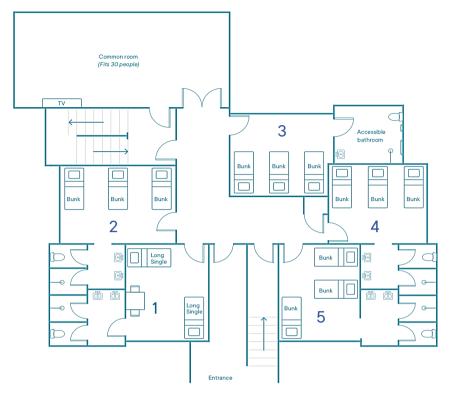

## **Dolphin Ground Floor**

CRU will provide a mattress for all rooms (NB: mattresses are long singles).

| Bedroom 1 (Teachers/ Leaders) |      |
|-------------------------------|------|
| Bed No.                       | Name |
| 1                             |      |
| 2                             |      |

| Bedroom 2 |      |
|-----------|------|
| Bed No.   | Name |
| 1         |      |
| 2         |      |
| 3         |      |
| 4         |      |
| 5         |      |
| 6         |      |

| Bedroom 4 |      |
|-----------|------|
| Bed No.   | Name |
| 1         |      |
| 2         |      |
| 3         |      |
| 4         |      |
| 5         |      |
| 6         |      |

| Bedroom 3 (accessible) |      |
|------------------------|------|
| Bed No.                | Name |
| 1                      |      |
| 2                      |      |
| 3                      |      |
| 4                      |      |
| 5                      |      |
| 6                      |      |

| Bedroom 5 |      |
|-----------|------|
| Bed No.   | Name |
| 1         |      |
| 2         |      |
| 3         |      |
| 4         |      |
| 5         |      |
| 6         |      |