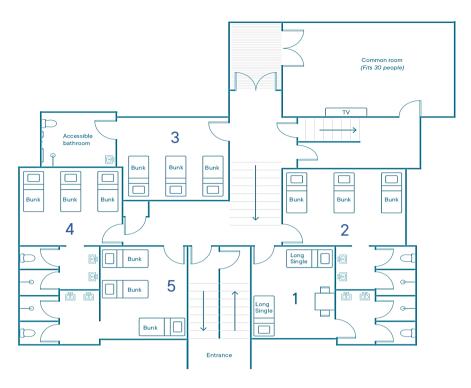

## **Dolphin Ground Floor**

CRU will provide a mattress for all rooms (NB: mattresses are long singles).

| Bedroom 1 (Teachers/ Leaders) |      |
|-------------------------------|------|
| Bed No.                       | Name |
| 1                             |      |
| 2                             |      |

| Bedroom 2 |      |
|-----------|------|
| Bed No.   | Name |
| 1         |      |
| 2         |      |
| 3         |      |
| 4         |      |
| 5         |      |
| 6         |      |

| Bedroom 4 |      |
|-----------|------|
| Bed No.   | Name |
| 1         |      |
| 2         |      |
| 3         |      |
| 4         |      |
| 5         |      |
| 6         |      |

| Bedroom 3 (accessible) |      |
|------------------------|------|
| Bed No.                | Name |
| 1                      |      |
| 2                      |      |
| 3                      |      |
| 4                      |      |
| 5                      |      |
| 6                      |      |

| Bedroom 5 |      |
|-----------|------|
| Bed No.   | Name |
| 1         |      |
| 2         |      |
| 3         |      |
| 4         |      |
| 5         |      |
| 6         |      |

## **Dolphin First Floor**

CRU will provide a mattress for all rooms (NB: mattresses are long singles).

| Bedroom 6 (Teachers/ Leaders) |      |
|-------------------------------|------|
| Bed No.                       | Name |
| 1                             |      |
| 2                             |      |

| Bedroom 7 |      |
|-----------|------|
| Bed No.   | Name |
| 1         |      |
| 2         |      |
| 3         |      |
| 4         |      |
| 5         |      |
| 6         |      |

| Bedroom 9 |      |
|-----------|------|
| Bed No.   | Name |
| 1         |      |
| 2         |      |
| 3         |      |
| 4         |      |
| 5         |      |
| 6         |      |

| Bedroom 8 |      |
|-----------|------|
| Bed No.   | Name |
| 1         |      |
| 2         |      |
| 3         |      |
| 4         |      |
| 5         |      |
| 6         |      |

| Bedroom 10 |      |
|------------|------|
| Bed No.    | Name |
| 1          |      |
| 2          |      |
| 3          |      |
| 4          |      |
| 5          |      |
| 6          |      |