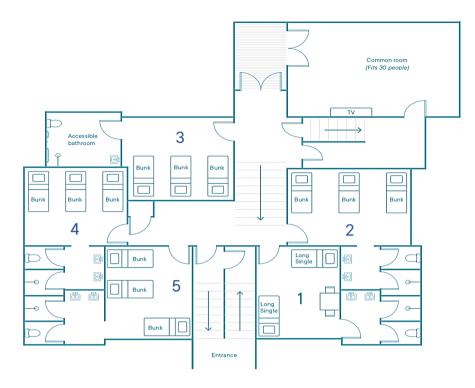

#### **Pelican Ground Floor**

CRU will provide a mattress for all rooms (NB: mattresses are long singles).

| Bedroom 1 (Teachers/ Leaders) |      |
|-------------------------------|------|
| Bed No.                       | Name |
| 1                             |      |
| 2                             |      |

| Bedroom 2 |      |
|-----------|------|
| Bed No.   | Name |
| 1         |      |
| 2         |      |
| 3         |      |
| 4         |      |
| 5         |      |
| 6         |      |

| Bedroom 4 |      |
|-----------|------|
| Bed No.   | Name |
| 1         |      |
| 2         |      |
| 3         |      |
| 4         |      |
| 5         |      |
| 6         |      |

| Bedroom 3 (accessible) |      |
|------------------------|------|
| Bed No.                | Name |
| 1                      |      |
| 2                      |      |
| 3                      |      |
| 4                      |      |
| 5                      |      |
| 6                      |      |

| Bedroom 5 |      |
|-----------|------|
| Bed No.   | Name |
| 1         |      |
| 2         |      |
| 3         |      |
| 4         |      |
| 5         |      |
| 6         |      |

#### **Pelican First Floor**

CRU will provide a mattress for all rooms (NB: mattresses are long singles).

| Bedroom 6 (Teachers/ Leaders) |      |  |
|-------------------------------|------|--|
| Bed No.                       | Name |  |
| 1                             |      |  |
| 2                             |      |  |

| Bedroom 7 |      |
|-----------|------|
| Bed No.   | Name |
| 1         |      |
| 2         |      |
| 3         |      |
| 4         |      |
| 5         |      |
| 6         |      |

| Bedroom 9 |      |
|-----------|------|
| Bed No.   | Name |
| 1         |      |
| 2         |      |
| 3         |      |
| 4         |      |
| 5         |      |
| 6         |      |

| Bedroom 8 |      |  |
|-----------|------|--|
| Bed No.   | Name |  |
| 1         |      |  |
| 2         |      |  |
| 3         |      |  |
| 4         |      |  |
| 5         |      |  |
| 6         |      |  |

| Bedroom 10 |      |  |
|------------|------|--|
| Bed No.    | Name |  |
| 1          |      |  |
| 2          |      |  |
| 3          |      |  |
| 4          |      |  |
| 5          |      |  |
| 6          |      |  |