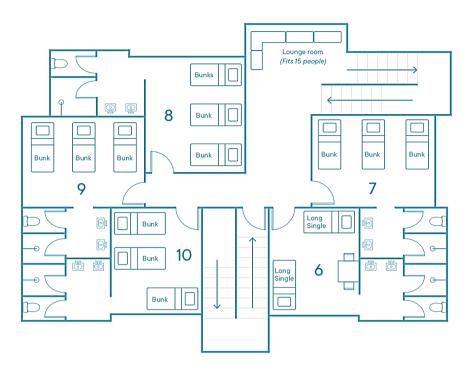

## **Stingray First Floor**

CRU will provide a mattress for all rooms (NB: mattresses are long singles).

Each guest must bring all their own **pillow** and linen (including pillow case, sheets, towel, sleeping bag, doona or blankets). For fully-programmed CRU Educational Camps, teachers are provided with a complimentary linen set (including towels).

| Bedroom 6 (Teachers/ Leaders) |      |  |
|-------------------------------|------|--|
| Bed No.                       | Name |  |
| 1                             |      |  |
| 2                             |      |  |

Bed No.

| Bedroom 7 |      |  |
|-----------|------|--|
| Bed No.   | Name |  |
| 1         |      |  |
| 2         |      |  |
| 3         |      |  |
| 4         |      |  |
| 5         |      |  |
| 6         |      |  |

| Bed No. Name |           |    | Bed No. | Name       |
|--------------|-----------|----|---------|------------|
|              | Bedroom 9 |    |         | Bedroom 10 |
|              |           | ļ. |         |            |
| 6            |           |    | 6       |            |
| 5            |           |    | 5       |            |
| 4            |           |    | 4       |            |
| 3            |           |    | 3       |            |
| 2            |           |    | 2       |            |

| Deurooni 9 |      |  |
|------------|------|--|
| Bed No.    | Name |  |
| 1          |      |  |
| 2          |      |  |
| 3          |      |  |
| 4          |      |  |
| 5          |      |  |
| 6          |      |  |

| Bedroom 10 |      |  |
|------------|------|--|
| Bed No.    | Name |  |
| 1          |      |  |
| 2          |      |  |
| 3          |      |  |
| 4          |      |  |
| 5          |      |  |
| 6          |      |  |

Bedroom 8

Name